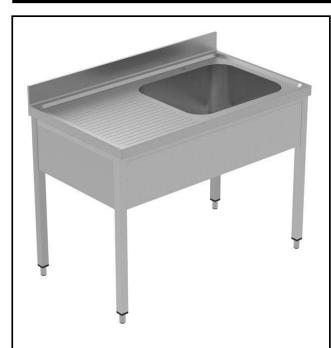

Sink Unit, with 1 bowl (500x600x300mm) and lefthand drainer, 1200mm

#### Item No.

Enhanced stability and solid construction thanks to the welded frame and legs. The 50mm high worktop in 304 AISI stainless steel, with Scotch Brite finishing 10/10 mm in thickness, has antidrip edges, welded corners and overflow rim along the top. Welded and polish sink bowl in 304 AISI stainless steel supplied with overflow pipe and 2" drain hole. Upstand h=100mm with 10mm radius corner covered on the back with AISI 304 stainless steel spot welded profile. Square section legs and height adjustable feet (-20/+30 mm) in 304 AISI stainless steel.

### Construction

- Welded frame and legs.
- Worktop with 50mm high profile, is in stainless steel Scotch Brite finishing, 10/10 in thickness with anti-drip edges and welded corners and overflow rim along the top.
- Constructed entirely in 304 AISI stainless steel.
- Sink bowl is sound-deadened, in polish stainless steel overflow pipe and 2" drain hole.
- Drainers are sound-deadened with stainless steel reinforcement bars.
- Upstand back completely covered with Stainless Steel welded profile.
- Square section legs (40x40mm, 10/10 in thickness) and height-adjustable feet (-20/+30mm).
- Accessories:-set of castors as alternative to the feet, can be fitted as optional.