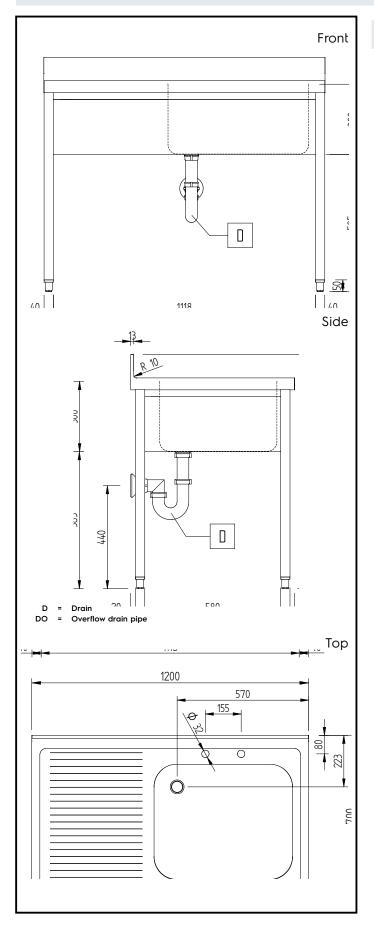

# **Key Information:**

External dimensions, Width:

134063 (GLG1216SXE)

External dimensions, Depth:

External dimensions, Height:

Upstand Dimensions, Depth:

Upstand Dimensions, Depth:

Upstand Dimensions, Radius:

Bowls number

1200 mm

1000 mm

13 mm

R=10

Bowl dimensions 600x500xH300

Worktop thickness: 50 mm Net weight: 32.5 kg

> PLUS - Static Preparation 1200 mm Sink Unit with 1 Bowl - Left Drainer